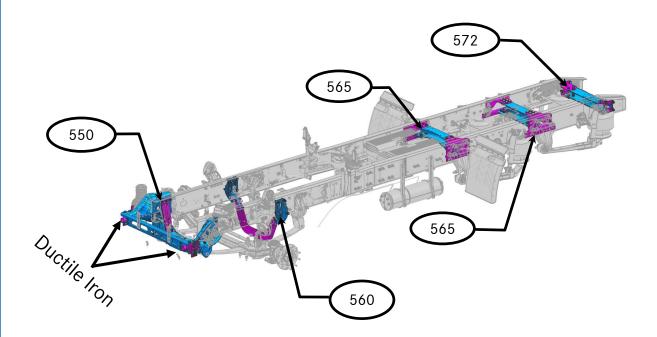

# Cascadia Weight Reduction Packages

Cascadia Weight Reduction Packages con't:

| 021-006: Lightweight Chassis Package |                                                                       |
|--------------------------------------|-----------------------------------------------------------------------|
| 550-028                              | Lightweight front closing crossmember                                 |
| 565-012                              | Lightweight suspension crossmember                                    |
| 560-009                              | Lightweight underslung crossmember                                    |
| 572-061                              | Lightweight tractor c-channel crossmember with 3.5" kingpin clearance |

| 021-007: Standard Lightweight Chassis Package |                                       |  |
|-----------------------------------------------|---------------------------------------|--|
| 550-028                                       | Lightweight front closing crossmember |  |
| 565-012                                       | Lightweight suspension crossmember    |  |
| 560-009                                       | Lightweight underslung crossmember    |  |
| 572-001                                       | Standard rearmost crossmember         |  |