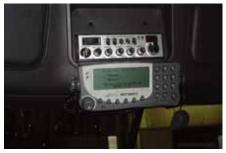

**Cab Communications** 

Lift Gates and Rail Lifts

#### **ACCESSORIES**

- Telematic systems
- Rear fenders
- Spare tire carriers
- Cab guards
- Tool boxes
- Axle scales
- Fuel and coolant heaters
- Bug shields
- Decals
- Wing and air shields/deflectors
- Bumpers
- Radios

Lighting: Beacon, Strobe, Bars, Work, Load, Driving, Fog, Accent

**Mirrors** 

Optional Dash Switches

Radios: CB, Two-Way, T7000

Remote Keyless Entry

Telematics: Prewires or Full Installs